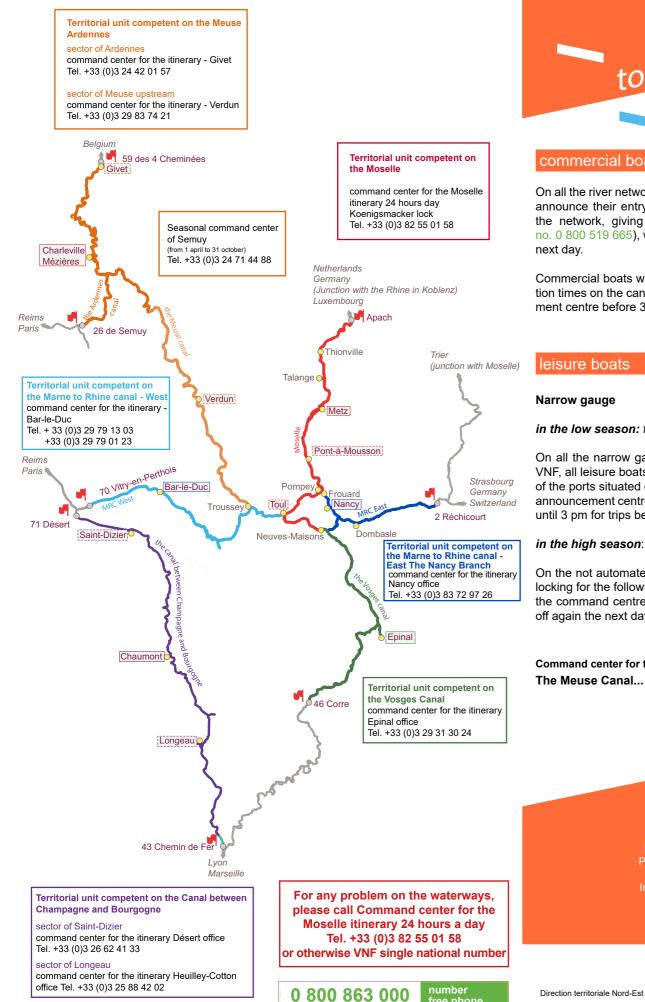

## Areas of competence of the different territorial units within the waterways of the North-East Directorate of Voies navigables de France

## commercial boats

On all the river network managed by North-East Directorate of VNF, all commercial boats must announce their entry onto the network or their departure from one of the ports situated on the network, giving their destination to the regional announcement centre (free phone no. 0 800 519 665), which will take calls every day it is open until 3 pm for trips beginning the

Commercial boats wishing to take advantage of passage on request outside the free navigation times on the canalised part of the Moselle river put in a request to the regional announcement centre before 3 pm.

in the low season: from 1<sup>st</sup> January to 31<sup>st</sup> March and from 1<sup>st</sup> November to 31<sup>st</sup> December

On all the narrow gauge network managed by the Service de la Navigation du Nord-Est of VNF, all leisure boats must announce their entry onto the network or their departure from one of the ports situated on the network, giving their destination to the regional

announcement centre (free phone no. 0 800 519 665), which will take calls every day it is open until 3 pm for trips beginning the next day.

in the high season: from 1<sup>st</sup> April to 31<sup>st</sup> October

On the not automated sectors of the narrow gauge network, leisure boats must request their locking for the following day before 3 pm to the employee taking charge of them, or by calling the command centre for the Meuse canal (stopping place in the evening and time of setting off again the next day).

Verdun

Command center for the itinerary to be contacted

+33 (0)3 29 83 74 21

For further information, please contact the Customer Service Phone. +33 (0)3 83 95 30 01 - Mail. ADVE.DT-Nord-Est@vnf.fr

Informations about navigation conditions are also available on: www.vnf.fr