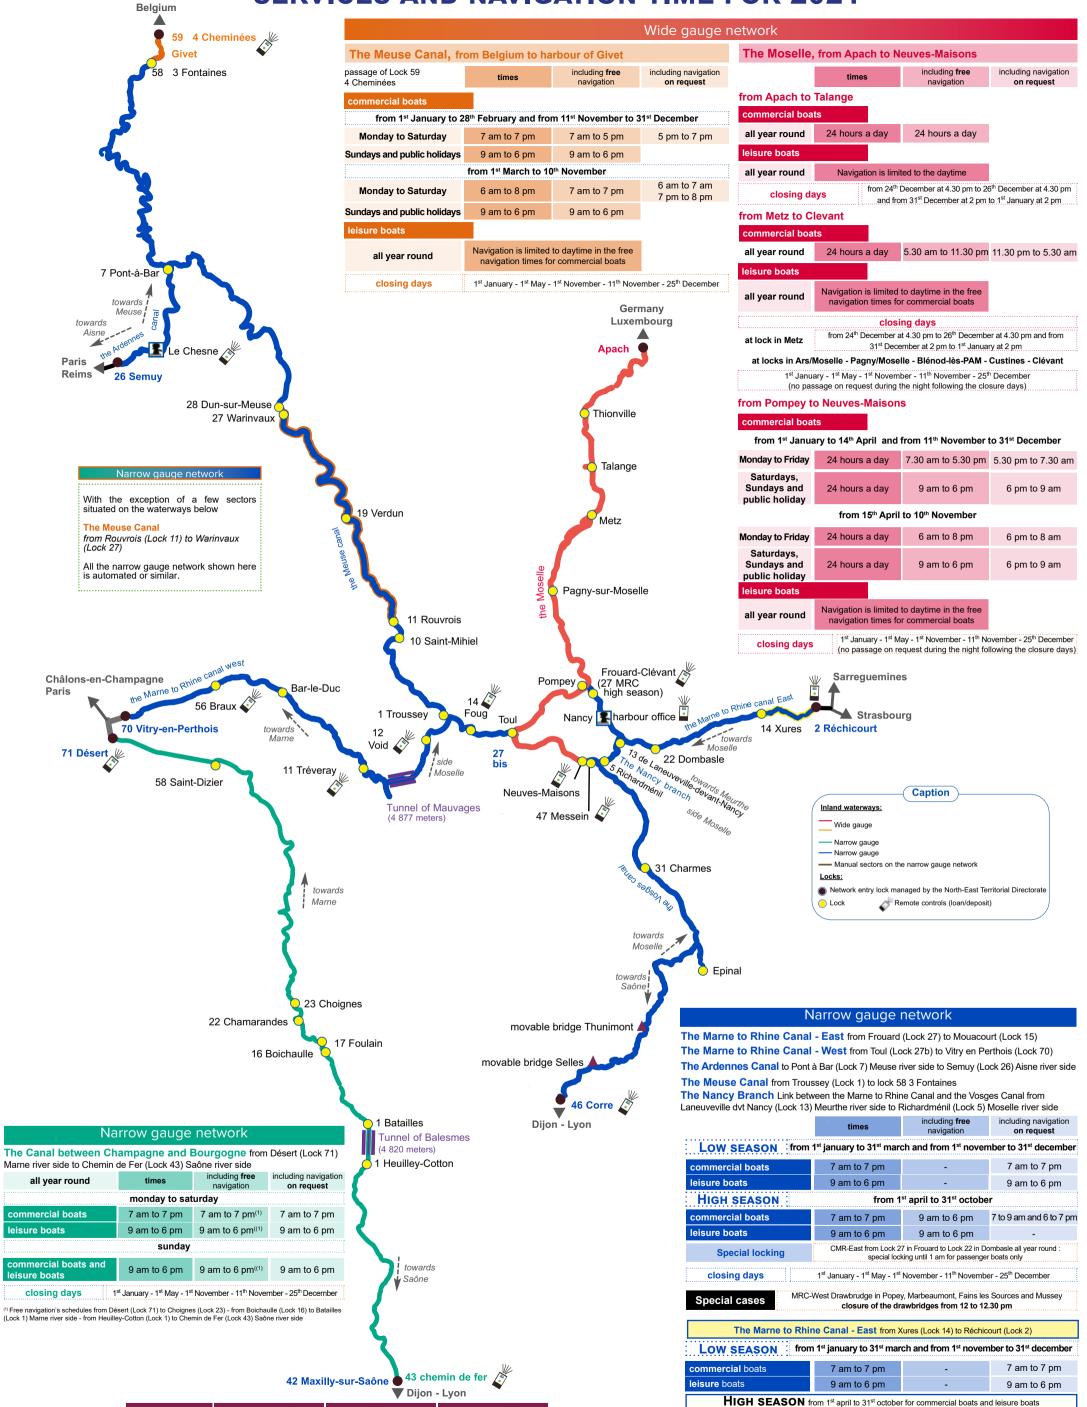

## and *ind bigen times* navigation *times* from 1<sup>st</sup> January to 31<sup>st</sup> December

commercial boats leisure boats

## **SERVICES AND NAVIGATION TIME FOR 2021**

|                             | commercial                                                                                                                                             | commercial and leisure                    | commercial                          |  |  |
|-----------------------------|--------------------------------------------------------------------------------------------------------------------------------------------------------|-------------------------------------------|-------------------------------------|--|--|
| THE VOSGES                  | Special locking                                                                                                                                        | free navigation                           | Special locking                     |  |  |
| CANAL                       | HIGH SEASON from 1 <sup>st</sup> april to 31 <sup>st</sup> october - Monday to Sunday                                                                  |                                           |                                     |  |  |
| Passages of the             | 7 am to 7 pm<br>48 hours in advance                                                                                                                    | 9 am to 6 pm                              | 6 to 7 pm<br>48 hours in advance    |  |  |
| not automated<br>bridges of | LOW SEASON from 1 <sup>st</sup> january to 31 <sup>st</sup> march and from 1 <sup>st</sup> november<br>to 31 <sup>st</sup> december - Monday to Friday |                                           |                                     |  |  |
| Thunimont                   | 7 to 8:30 am<br>48 hours in advance                                                                                                                    | 8:30 am to 4:30 pm<br>48 hours in advance | 4:30 to 7 pm<br>48 hours in advance |  |  |
| and Selles                  | Saturday and Sunday                                                                                                                                    |                                           |                                     |  |  |
|                             | 7 am to 7 pm 48h in advance only commercial boats                                                                                                      |                                           |                                     |  |  |

| commercial boats                                                                                                                                | 7 an to 7 pm                                                    | -                                                     | i ani to i pin                    |  |  |
|-------------------------------------------------------------------------------------------------------------------------------------------------|-----------------------------------------------------------------|-------------------------------------------------------|-----------------------------------|--|--|
| leisure boats                                                                                                                                   | 9 am to 6 pm                                                    | -                                                     | 9 am to 6 pm                      |  |  |
| HIGH SEASON from 1 <sup>st</sup> april to 31 <sup>st</sup> october                                                                              |                                                                 |                                                       |                                   |  |  |
| commercial boats                                                                                                                                | 7 am to 7 pm                                                    | 9 am to 6 pm                                          | 7 to 9 am and 6 to 7 pm           |  |  |
| leisure boats                                                                                                                                   | 9 am to 6 pm                                                    | 9 am to 6 pm                                          | -                                 |  |  |
| Special locking CMR-East from Lock 27 in Frouard to Lock 22 in Dombasle all year round :<br>special locking until 1 am for passenger boats only |                                                                 |                                                       |                                   |  |  |
| closing days                                                                                                                                    | 1 <sup>st</sup> January - 1 <sup>st</sup> May - 1 <sup>st</sup> | November - 11 <sup>th</sup> Novembe                   | er - 25 <sup>th</sup> December    |  |  |
| Special cases MRC-                                                                                                                              | West Drawbrudge in Pope<br>closure of the dr                    | y, Marbeaumont, Fains les<br>awbridges from 12 to 12. |                                   |  |  |
| The Marne to Rhine Canal - East from Xures (Lock 14) to Réchicourt (Lock 2)                                                                     |                                                                 |                                                       |                                   |  |  |
| LOW SEASON from                                                                                                                                 | n 1 <sup>st</sup> january to 31 <sup>st</sup> mar               | rch and from 1 <sup>st</sup> novem                    | lber to 31 <sup>st</sup> december |  |  |
| commercial boats                                                                                                                                | 7 am to 7 pm                                                    | -                                                     | 7 am to 7 pm                      |  |  |
| leisure boats                                                                                                                                   | 9 am to 6 pm                                                    | -                                                     | 9 am to 6 pm                      |  |  |
| HIGH SEASON from 1 <sup>st</sup> april to 31 <sup>st</sup> october for commercial boats and leisure boats<br>7 am to 7 pm                       |                                                                 |                                                       |                                   |  |  |
| The Vosges Canal from Messein (Lock 47) Moselle river side to Corre (Lock 46) Saône river side                                                  |                                                                 |                                                       |                                   |  |  |
| from 1 <sup>st</sup> january to 31 <sup>st</sup> december - Monday to Sunday                                                                    |                                                                 |                                                       |                                   |  |  |
| commercial and leisure                                                                                                                          | 7 am to 7 pm                                                    | 7 am to 7 pm                                          |                                   |  |  |
|                                                                                                                                                 | 7 an to 7 pm                                                    | 7 ani to 7 pin                                        | -                                 |  |  |